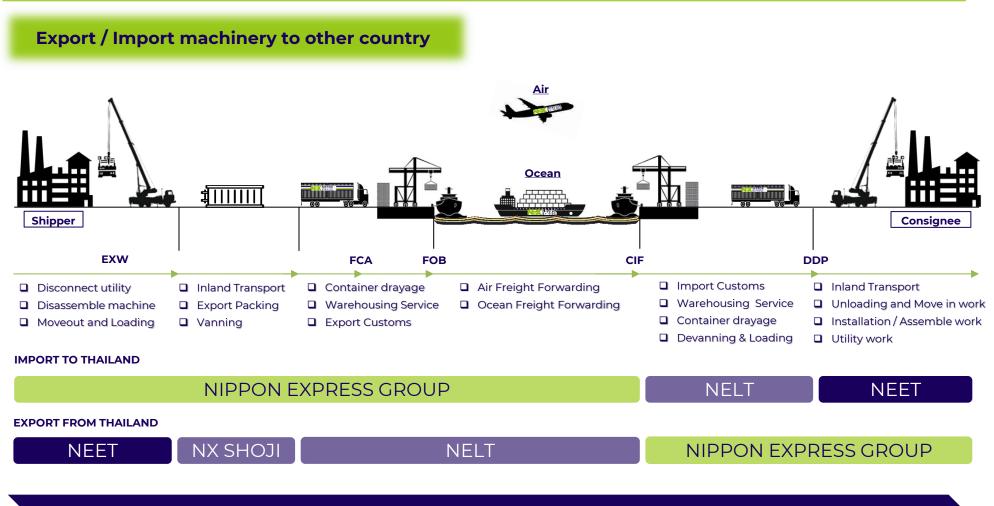

d.
- Nippon Express Engineering (Thailand) Co., Ltd.



## MAJOR CUSTOMERS





## INDUSTRIAL MACHINERY

There are many kind of industries in Thailand.

We contribute customer to provide handling work of industrial machinery with great care.









MOVE IN / OUT WORK



## INDUSTRIAL MACHINERY

We can provide auxiliary work related to machine installation.

- Alignment work
- Welding work
- Fabrication work
- Piping work
- Electrical work









## PLANT INDUSTRY

We can handle heavy weight cargo for plant industry, such as Oil, Gas, Chemical, Food and Renewable Energy.







## PROJECT CARGO FORWARDING

### We transport large and heavy cargo for various projects in Thailand.





## OTHER SERVICE OF NX GROUP





### INTER-MODAL TRANSPORT SERVICE (FROM / TO MACHINE BASE AT FACTORY)



### NX Group can provide One Stop Service in all range

We Find the Way

### WORKSHOP & SPECIAL TOOLS



#### **Special tools**





### TOOLS FOR CLEAN ROOM







## SAFETY & QUALITY

### Certified ISO 9001:2015

Project Management, Engineering Management and Construction Management for Heavy Equipment Installation Project



### HSSE Activities and Programs



### The award from 2009-2022





14

## WORK HISTORY

| Period                     | Customer                                           | Project Name                                        | Description                                                         | Work<br>Volume | Heaviest<br>Cargo                   | Major Construction<br>Equipment                  |
|----------------------------|---------------------------------