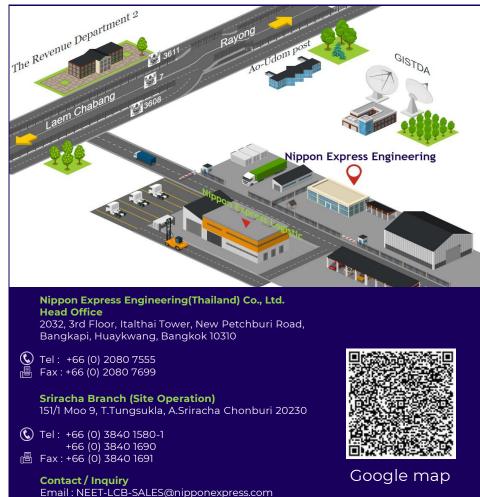

# **COMPANY INFORMATION**

| COMPANY | NAME : |
|---------|--------|
|---------|--------|

HEAD OFFICE :

NIPPON EXPRESS ENGINEERING (THAILAND) CO., LTD.

2032, 3rd floor, Italthai Tower, New Petchburi Road, Bangkapi, Huaykwang, Bangkok 10310.

**SRIRACHA BRANCH** :

SHARE HOLDERS :

CAPITAL :

151/1 Moo 9, T.Tungsukla, A.Sriracha, Chonburi 20230.

NIPPON EXPRESS (THAILAND) CO., LTD. 100%.

10,000,000 Baht.

WEBSITE :

2

https://www.nipponexpress.com/tha/

### LOCATION OF SRIRACHA BRANCH