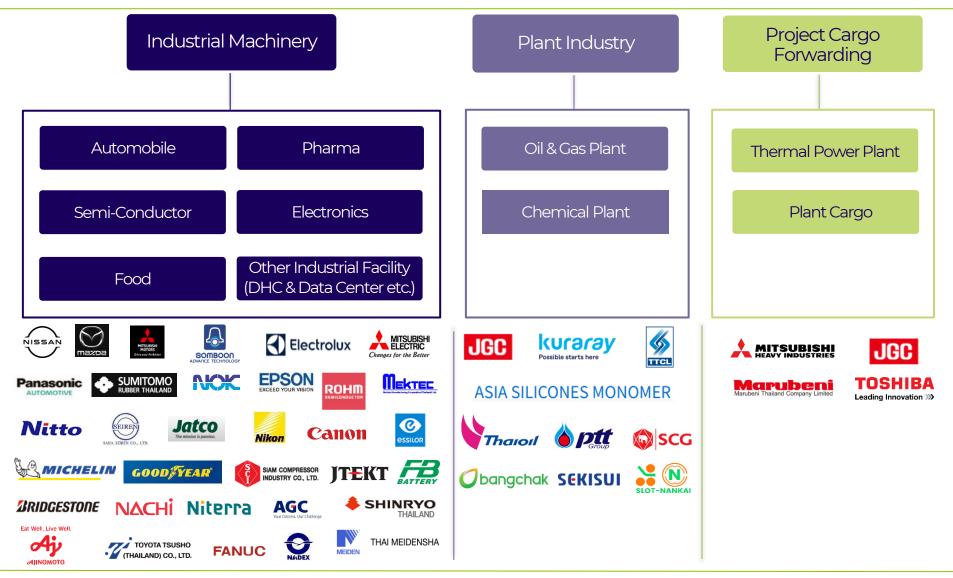

## MAJOR CUSTOMERS

## INDUSTRIAL MACHINERY

There are many kind of industries in Thailand.

We contribute customer to provide handling work of industrial machinery with great care.

MOVE IN / OUT WORK

## INDUSTRIAL MACHINERY

We can provide auxiliary work related to machine installation.

- Alignment work
- Welding work
- Fabrication work
- Piping work
- Electrical work

## PLANT INDUSTRY

We can handle heavy weight cargo for plant industry, such as Oil, Gas, Chemical, Food and Renewable Energy.

## PROJECT CARGO FORWARDING

### We transport large and heavy cargo for various projects in Thailand.